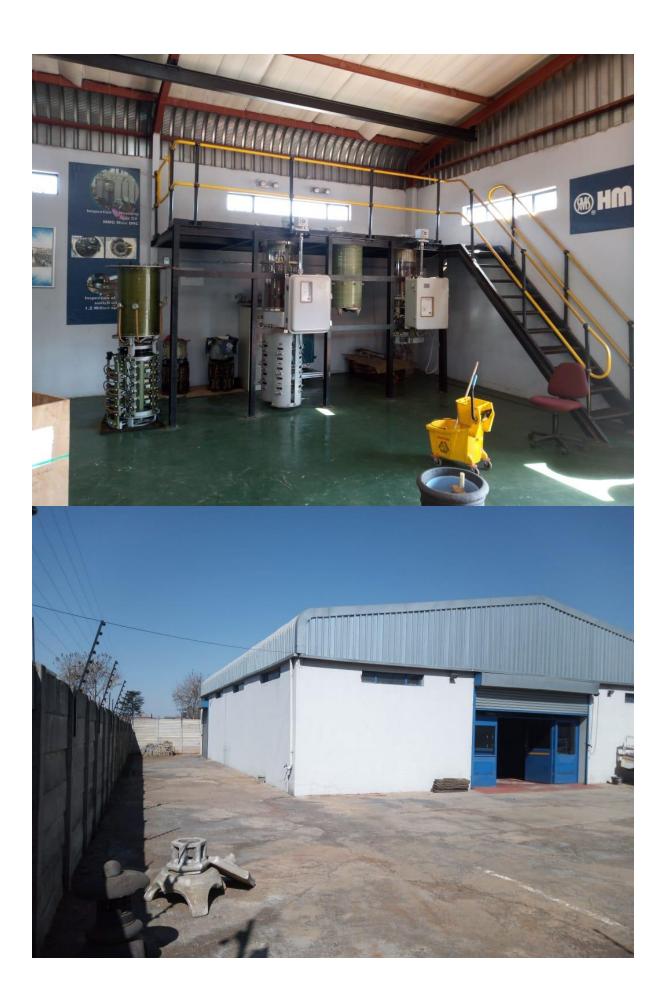

#### **Physical Address:**

Taplow rd, Henley on Klip GPS coordinates: -26.550302, 28.059154

### Zoning and current use

Commercial