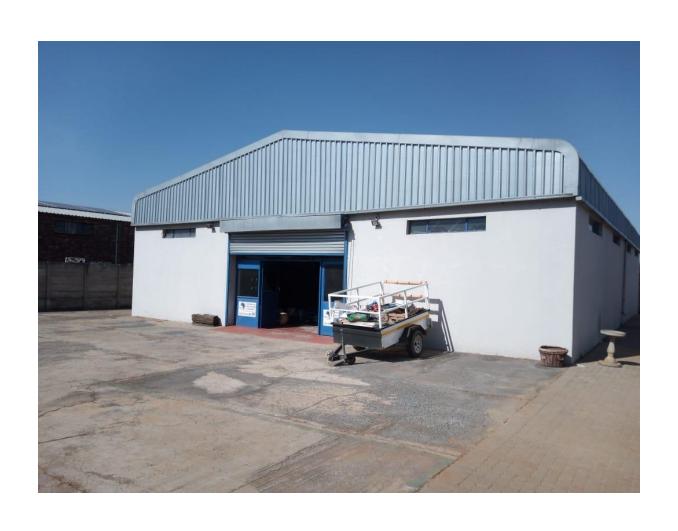

#### **Physical Address:**

Taplow rd, Henley on Klip GPS coordinates: -26.550302, 28.059154