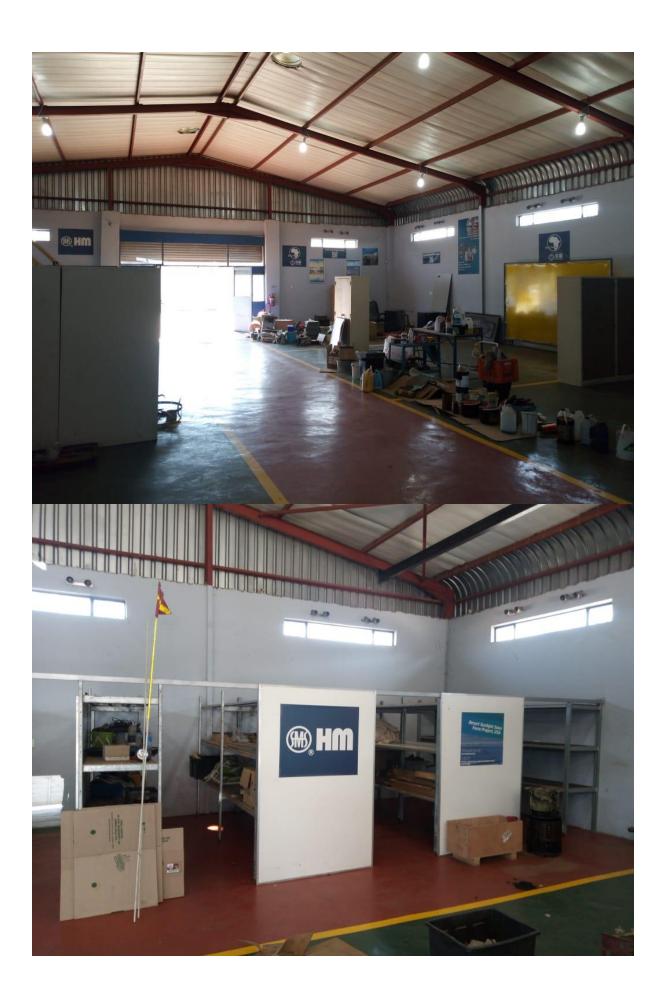

eoauctioneers.co.za</a> or at 42 Tom Jenkins Drive, Rietondale, Pretoria. Bidders must register to bid and provide original proof of identity and residence on registration. The Rules of Auction contain the registration requirements if you intend to bid on behalf of another person or an entity. The above lots are all subject to a reserve price and the sale by auction is subject to a right to bid by or on behalf of the owner or auctioneer.

#### **Title Deed Description:**

ERF 1534 PORTION 5 AND PORTION 6

#### Size of erf:

PORTION 5 - 711.00 m<sup>2</sup> PORTION 6 - 746.00 m<sup>2</sup>

#### **Local Authority:**

Midvaal Local Municipality

#### **Physical Address:**

Taplow rd, Henley on Klip GPS coordinates: -26.550302, 28.059154

### Zoning and current use

Commercial