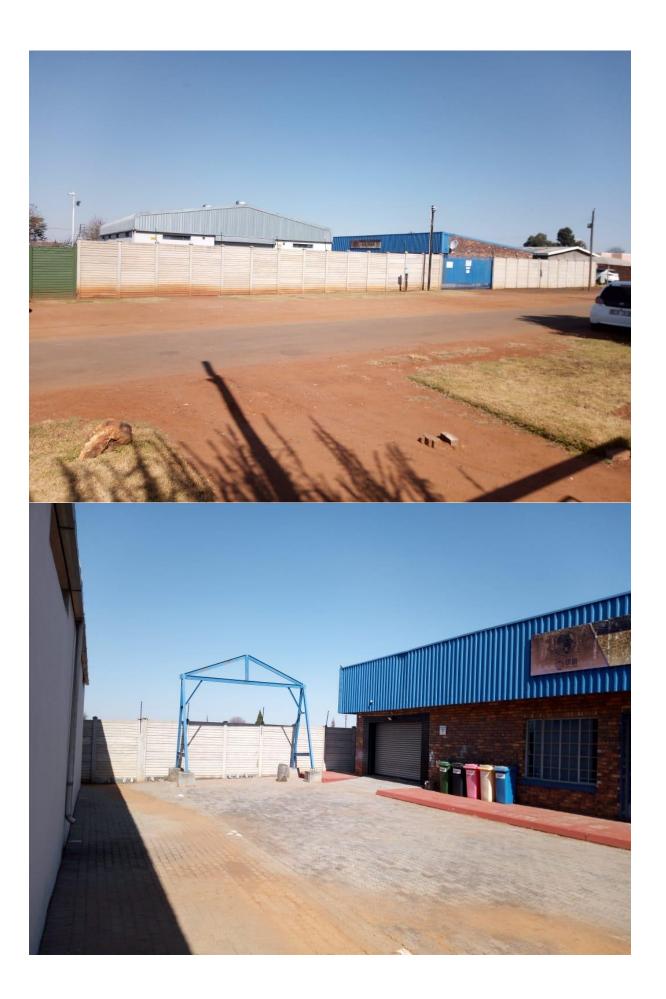

#### **Physical Address:**

Taplow rd, Henley on Klip GPS coordinates: -26.550302, 28.059154

### Zoning and current use

Commercial