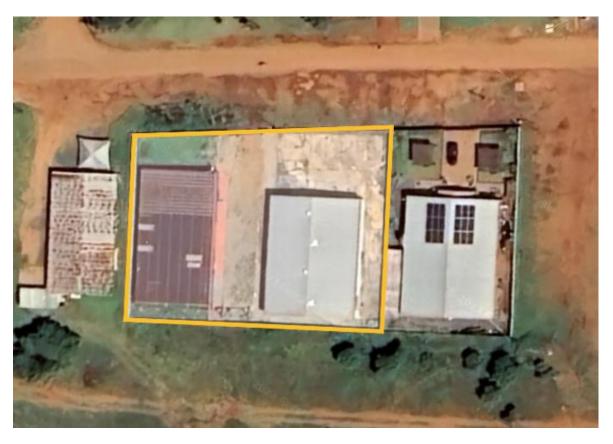

#### **Title Deed Description:**

ERF 1534 PORTION 5 AND PORTION 6

#### Size of erf:

PORTION 5 - 711.00 m<sup>2</sup> PORTION 6 - 746.00 m<sup>2</sup>

#### **Physical Address:**

Taplow rd, Henley on Klip GPS coordinates: -26.550302, 28.059154