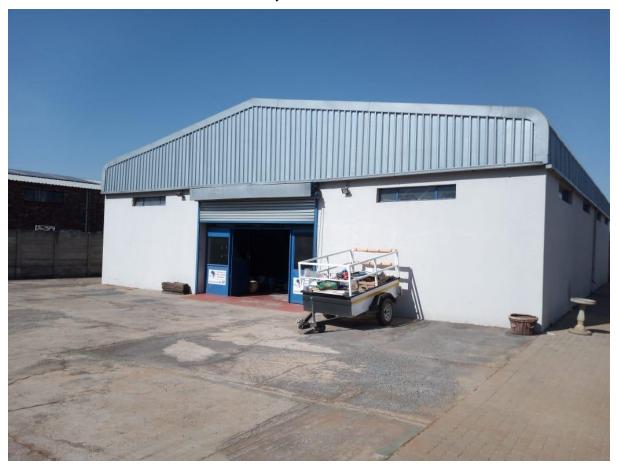

#### **Physical Address:**

Taplow rd, Henley on Klip GPS coordinates: -26.550302, 28.059154

### Zoning and current use

Commercial